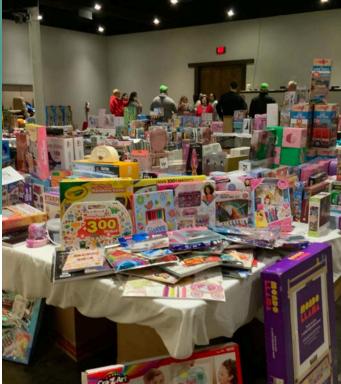

#### WE HAVE BEEN ABLE TO PROVIDE:

- 9,600+ pounds of toys donated to families & children in need in our community.
- \$400 donated in medical supplies that was not covered by insurance to Children with disabilities
- 1,210+ children received toys for Christmas morning
- 30 families at the women/children shelter received donations on Christmas morning.
- Over \$1,200 of toys were donated to Project Birthday Bag, to help supply gifts for children's birthdays that would otherwise go without.
- We partnered with Garden Gate Provisions to supply over \$4,000 in NEW tag clothing for kids 1-18
- Heart of Dixie boutique donated over 1,300 brand new boutique items for teenage girls and mothers.